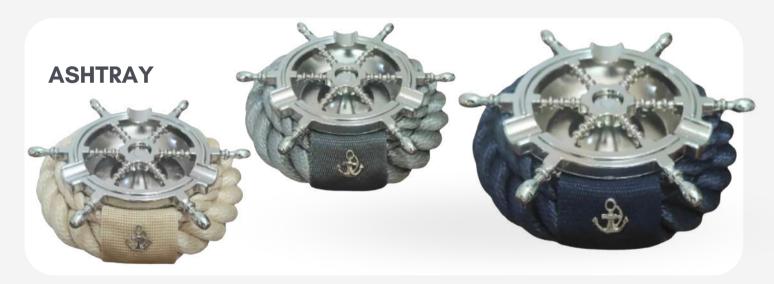

can be cleaned with a wet cloth.





cloth.



### Toilet brush

It is covered with real leather. It is stainless steel. It can be cleaned with a wet cloth.







Cotton Pad Holder

It is real leather. It is stainless steel. It can be cleaned with a wet cloth.



It is real leather. It is stainless steel. It can be cleaned with a wet cloth.







Rectangular Klenex Box

It measures 25x14x7.5 cm.
It is real leather.It is cleaned with a wet cloth.







Square Klenex Box
It measures
14x12.5x15.5 cm. real
leather. It is cleaned
with a wet cloth.

### Toothbrush Holder

It is real leather. It is stainless steel. It can be cleaned with a wet cloth.





Rectangular Klenex Box

It measures 25x14x7.5 cm.
It is real leather.It is cleaned with a wet cloth.

















## CİGAR ASHTRAY