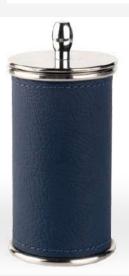

### Toilet brush

It is covered with real leather. It is stainless steel. It can be cleaned with a wet cloth.

Cotton Pad Holder

It is real leather. It is stainless steel. It can be cleaned with a wet cloth.