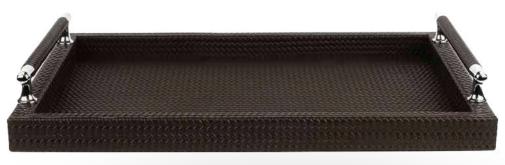

## Large Size Tray

It measures 50x37x3.5 cm.real leather. The handles are Stainless steel. It is cleaned with a wet cloth.