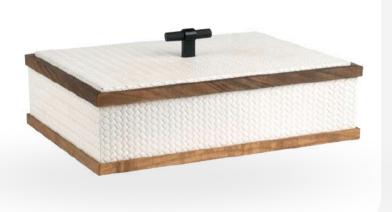

Walnut Framed Large Box

It measures 33x24x7 cm. The mesh is printed real leather. The frames are made of walnut wood. It is cleaned with a wet cloth.

Walnut Framed Small Box

27x19x5,5 cm. knitted printed is real leather. The frames are walnut wood. It can be cleaned with wet cloth.

Walnut Framed Square Box

It measures 27x27x7 cm. It is knitted printed real leather. The frames are made of walnut wood. It is cleaned with a wet cloth.

large box with mahogany lid

It measures 33x24x7 cm. The mesh is printed real leather. Mahogany lid. It is cleaned with a wet cloth.