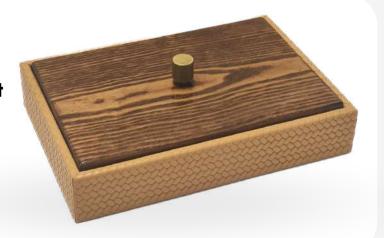

Small Box with Mahogany Lid
27x19x5,5 cm. knitted printed
is real leather. Mahogany lid. It
can be cleaned with wet
cloth.

Square Box With Mahogany Lid

It measures 27x27x7 cm. It is knitted printed real leather. Mahogany lid. It is cleaned with a wet cloth.