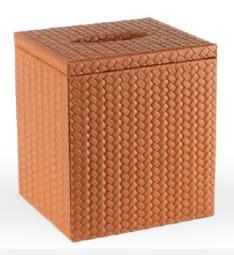

It is real leather. It is stainless steel. It can be cleaned with a wet cloth.

Rectangular Klenex Box

It measures 25x14x7.5 cm.
It is real leather.It is cleaned with a wet cloth.

Square Klenex Box
It measures
14x12.5x15.5 cm. real
leather. It is cleaned
with a wet cloth.