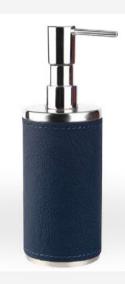

## Soap Dispenser

It is real leather. It is stainless steel. It can be cleaned with a wet cloth.

cloth.