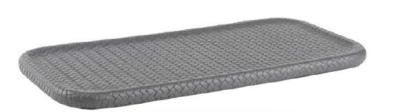

## Large Size Tray

It measures 50x37x3.5 cm.real leather. The handles are Stainless steel. It is cleaned with a wet cloth.