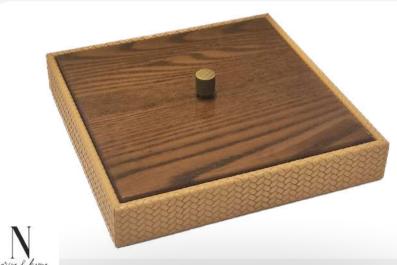

Walnut Framed Square Box

It measures 27x27x7 cm. It is knitted printed real leather. The frames are made of walnut wood. It is cleaned with a wet cloth.

large box with mahogany lid

It measures 33x24x7 cm. The mesh is printed real leather. Mahogany lid. It is cleaned with a wet cloth.

Small Box with Mahogany Lid
27x19x5,5 cm. knitted printed
is real leather. Mahogany lid. It
can be cleaned with wet
cloth.

Square Box With Mahogany Lid

It measures 27x27x7 cm. It is knitted printed real leather. Mahogany lid. It is cleaned with a wet cloth.