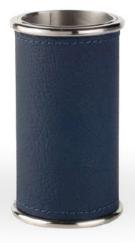

### Toothbrush Holder

It is real leather. It is stainless steel. It can be cleaned with a wet cloth.

Rectangular Klenex Box

It measures 25x14x7.5 cm.
It is real leather.It is cleaned with a wet cloth.