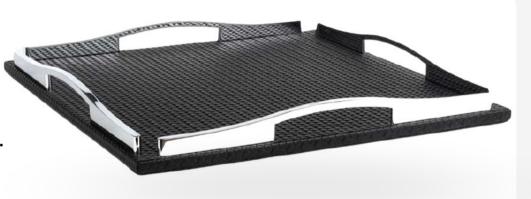

## Square Tray It measures 35x35x3.5

It measures 35x35x3.5 cm.real leather.. It is cleaned with a wet cloth

It measures 48x36x1 cm real leather. The handles are Stainless steel. It is cleaned with a wet cloth.