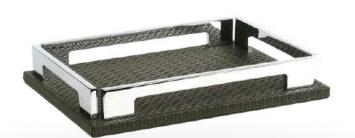

## Small Size Tray

It measures 45×32x3.5 cm. real leather. The handles are Stainless steel. It is cleaned with a wet cloth.