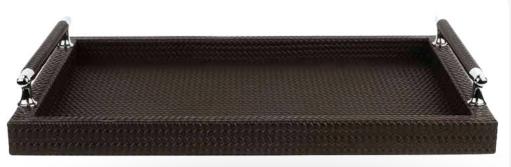

## Large Size Tray

It measures 50x37x3.5 cm.real leather. The handles are Stainless steel. It is cleaned with a wet cloth.