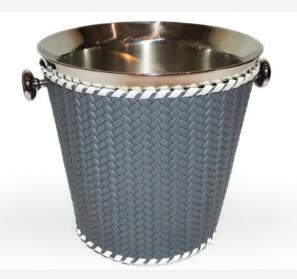

### Cooling Bucket

Top Diameter: 12 cm Bottom Diameter: 9 cm

Height: 11cm

- Made of 18/10 Cr-Ni stainless steel.
- It is resistant to corrosion.- It is recommended to wash
- by hand.

### İce Bucket

Diameter: 17cm Height: 17cm

It is made of 18/10 Cr-Ni

stainless steel.

- It is resistant to corrosion.
- Can be washed in the dishwasher.