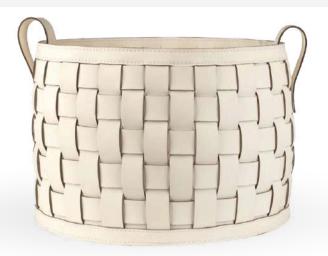

Towel Basket

It is 36 cm in diameter. It is real leather. It can be cleaned with a wet cloth

It is real leather. It is stainless steel. It can be cleaned with a wet cloth.5 It

Toilet brush

It is covered with real leather. It is stainless steel. It can be cleaned with a wet cloth.