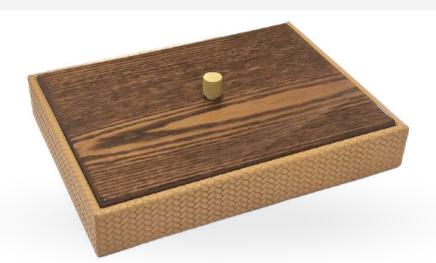

Walnut Framed Square Box

It measures 27x27x7 cm. It is knitted printed real leather. The frames are made of walnut wood. It is cleaned with a wet cloth.

large box with mahogany lid

It measures 33x24x7 cm. The mesh is printed real leather. Mahogany lid. It is cleaned with a wet cloth.

Small Box with Mahogany Lid
27x19x5,5 cm. knitted printed
is real leather. Mahogany lid. It
can be cleaned with wet
cloth.

Square Box With Mahogany Lid

It measures 27x27x7 cm. It is knitted printed real leather. Mahogany lid. It is cleaned with a wet cloth.