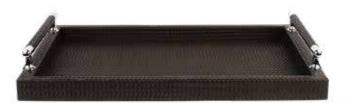

## Small Size Tray

It measures 45×32x3.5 cm. real leather. The handles are Stainless steel. It is cleaned with a wet cloth.