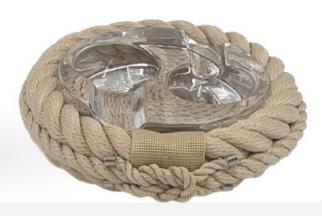

### Ashtray

Its diameter is 12 cm. It has a lid. Ashes do not fly away in the wind. It is stainless steel.

Double-Decked Steel Thermos 1.5 Liter Double Steel Both inside and outside are steel. It is unbreakable and smooth inside. Easy to clean. Hygienic Thermos Double-Decked Steel Thermos Keeps Both Cold and Hot. Depending on room temperature, it keeps it hot for 12 hours and cold for up to 24 hours. Product Dimensions: Lower Diameter: , 14.00 Cm Upper Diameter: 7.50 Cm Height: 25.00 Cm