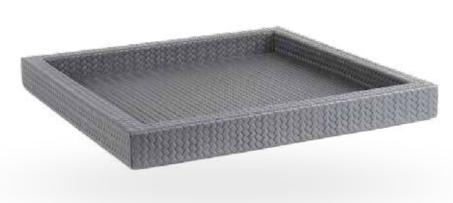

## Square Tray It measures 35x35x3.5

It measures 35x35x3.5 cm.real leather.. It is cleaned with a wet cloth

It measures 48x36x1 cm real leather. The handles are Stainless steel. It is cleaned with a wet cloth.