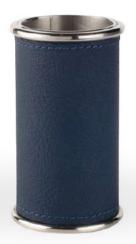

### Toothbrush Holder

It is real leather. It is stainless steel. It can be cleaned with a wet cloth.

Rectangular Klenex Box

It measures 25x14x7.5 cm.
It is real leather.It is cleaned with a wet cloth.