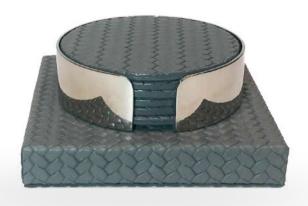

#### Coaster

The coasters are 10 cm in diameter. They are made of real leather. They can be cleaned with a wet cloth.

#### Round Coaster

The coasters are 10 cm in diameter. They are made of real leather. They can be cleaned with a wet cloth.