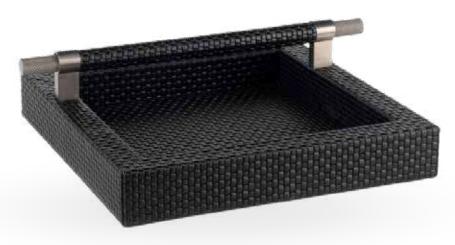

## Napkin Holder

It measures 21.5x21.5x3.5 cm. real leather. The handles are Stainless steel. It is cleaned with a wet cloth.