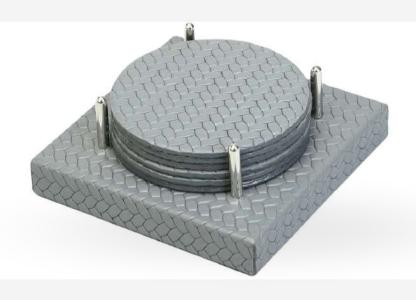

## Napkin Holder

It measures 21.5x21.5x3.5 cm. real leather. The handles are Stainless steel. It is cleaned with a wet cloth.