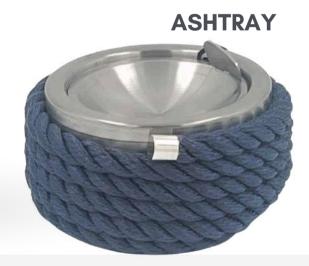

### Ashtray

Its diameter is 12 cm. It has a lid. Ashes do not fly away in the wind. It is stainless steel.

Double-Decked Steel Thermos 1.5 Liter Double Steel Both inside and outside are steel. It is unbreakable and smooth inside. Easy to clean. Hygienic Thermos Double-Decked Steel Thermos Keeps Both Cold and Hot. Depending on room temperature, it keeps it hot for 12 hours and cold for up to 24 hours. Product Dimensions: Lower Diameter: , 14.00 Cm Upper Diameter: 7.50 Cm Height: 25.00 Cm