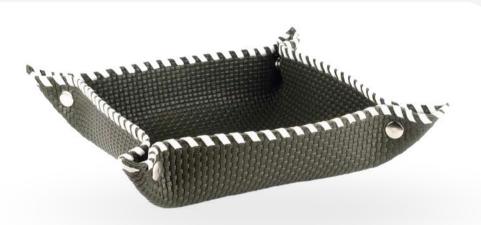

## Napkin Holder

It measures 21.5x21.5x3.5 cm. real leather. The handles are Stainless steel. It is cleaned with a wet cloth.