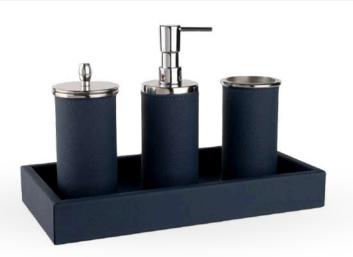

Bathroom Set
It is real leather.
Metals are
Stainless steel. It is
cleaned with a wet

## Soap Dispenser

It is real leather. It is stainless steel. It can be cleaned with a wet cloth.

cloth.

### Toilet brush

It is covered with real leather. It is stainless steel. It can be cleaned with a wet cloth.

Cotton Pad Holder

It is real leather. It is stainless steel. It can be cleaned with a wet cloth.