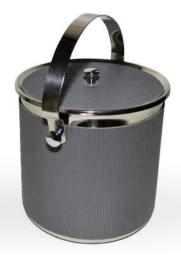

### Small İce Bucket

#### Q 14 H 14 cm

- Made of 18/10 Cr-Ni stainless steel.
- It is resistant to corrosion.
- Can be washed in the dishwasher.
- Our products are covered by a 25-year warranty against manufacturing defects.