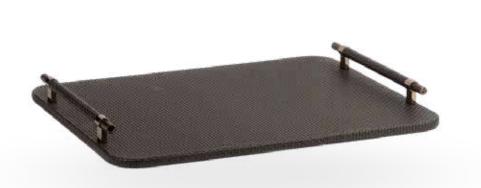

## Small Size Tray

It measures 45×32x3.5 cm. real leather. The handles are Stainless steel. It is cleaned with a wet cloth.