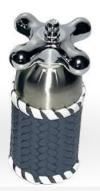

## Salt-Pepper Shaker

It is covered with real leather. It is stainless steel. It can be cleaned with a wet cloth.

YACHT AND HOME