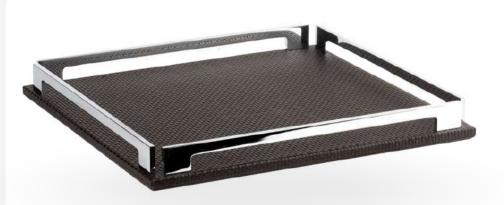

## Datça Medium Tray

It measures 42x30x1 cm. real leather. The handles are Stainless steel. It is cleaned with a wet cloth

Datça Small Size Tray

It measures 37x37x1 cm. real leather. The handles are Stainless steel. It is cleaned with a wet cloth.