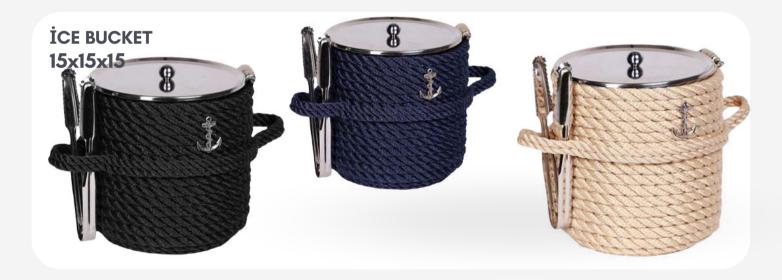

### İce Bucket

Diameter: 17cm Height: 17cm

It is made of 18/10 Cr-Ni

stainless steel.

- It is resistant to corrosion.
- Can be washed in the dishwasher.