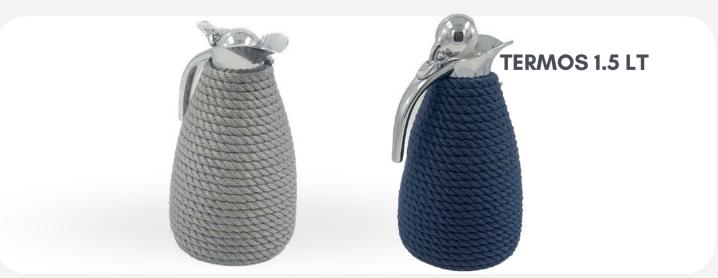

### Ashtray

Its diameter is 12 cm. It has a lid. Ashes do not fly away in the wind. It is stainless steel.

Double-Decked Steel Thermos 1.5 Liter Double Steel Both inside and outside are steel. It is unbreakable and smooth inside. Easy to clean. Hygienic Thermos Double-Decked Steel Thermos Keeps Both Cold and Hot. Depending on room temperature, it keeps it hot for 12 hours and cold for up to 24 hours. Product Dimensions: Lower Diameter: , 14.00 Cm Upper Diameter: 7.50 Cm Height: 25.00 Cm