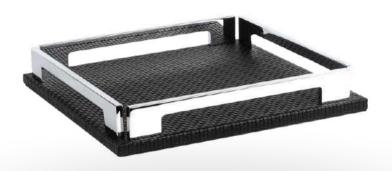

Bodrum Large Size Tray

It measures 51x51x1 cm.lt is real leather. Metals are Stainless steel. It is cleaned with a wet cloth.

Bodrum Square Tray

It measures 37x37x1 cm. real leather. The handles are Stainless steel. It is cleaned with a wet cloth.