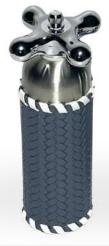

## Salt-Pepper Shaker

It is covered with real leather. It is stainless steel. It can be cleaned with a wet cloth.

YACHT AND HOME