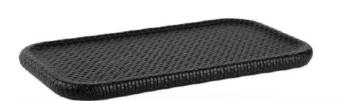

## Small Size Tray

It measures 45×32x3.5 cm. real leather. The handles are Stainless steel. It is cleaned with a wet cloth.