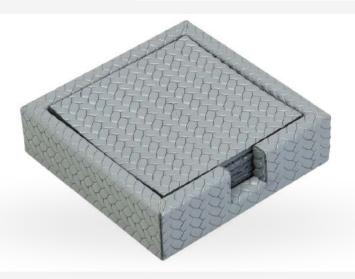

## Square Coaster

It measures 11x11cm. It is real leather. It can be cleaned with a wet cloth.