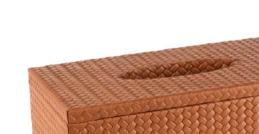

It is real leather. It is stainless steel. It can be cleaned with a wet cloth.

Rectangular Klenex Box

It measures 25x14x7.5 cm.
It is real leather.It is cleaned with a wet cloth.

Square Klenex Box
It measures
14x12.5x15.5 cm. real
leather. It is cleaned
with a wet cloth.

### Toothbrush Holder

It is real leather. It is stainless steel. It can be cleaned with a wet cloth.

Rectangular Klenex Box

It measures 25x14x7.5 cm.
It is real leather.It is cleaned with a wet cloth.