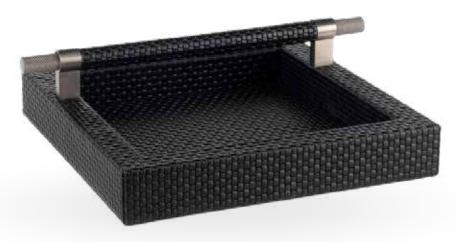

## Napkin Holder

It measures 21.5x21.5x3.5 cm. real leather. The handles are Stainless steel. It is cleaned with a wet cloth.