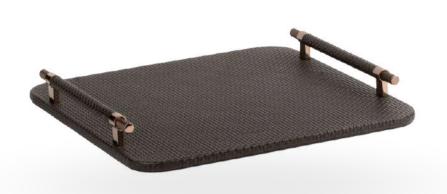

## Large Size Tray

It measures 50x37x3.5 cm.real leather. The handles are Stainless steel. It is cleaned with a wet cloth.

## Small Size Tray

It measures 45×32x3.5 cm. real leather. The handles are Stainless steel. It is cleaned with a wet cloth.