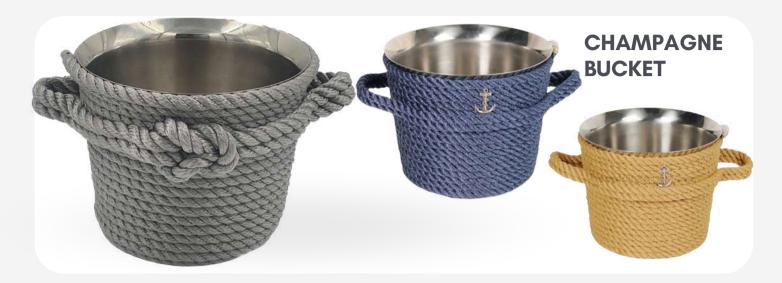

### Cooling Bucket

Top Diameter: 12 cm Bottom Diameter: 9 cm

Height: 11cm

- Made of 18/10 Cr-Ni stainless steel.
- It is resistant to corrosion.- It is recommended to wash
- by hand.