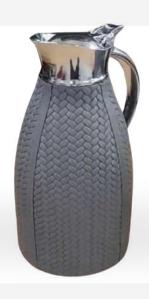

### Ashtray

Its diameter is 12 cm. It has a lid. Ashes do not fly away in the wind. It is stainless steel.

Double-Decked Steel Thermos 1.5 Liter Double Steel Both inside and outside are steel. It is unbreakable and smooth inside. Easy to clean. Hygienic Thermos Double-Decked Steel Thermos Keeps Both Cold and Hot. Depending on room temperature, it keeps it hot for 12 hours and cold for up to 24 hours. Product Dimensions: Lower Diameter: , 14.00 Cm Upper Diameter: 7.50 Cm Height: 25.00 Cm