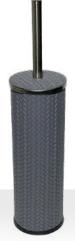

Towel Basket

It is 36 cm in diameter. It is real leather. It can be cleaned with a wet cloth

It is real leather. It is stainless steel. It can be cleaned with a wet cloth.5 It

Toilet brush

It is covered with real leather. It is stainless steel. It can be cleaned with a wet cloth.

### Toilet brush

It is covered with real leather. It is stainless steel. It can be cleaned with a wet cloth.

Cotton Pad Holder

It is real leather. It is stainless steel. It can be cleaned with a wet cloth.