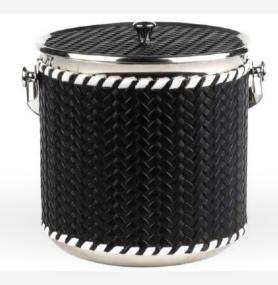

### İce Bucket

Diameter: 17cm Height: 17cm

It is made of 18/10 Cr-Ni

stainless steel.

- It is resistant to corrosion.
- Can be washed in the dishwasher.