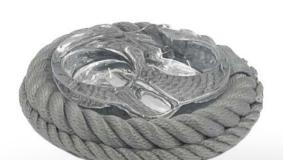

### Ashtray

Its diameter is 12 cm. It has a lid. Ashes do not fly away in the wind. It is stainless steel.

Double-Decked Steel Thermos 1.5 Liter Double Steel Both inside and outside are steel. It is unbreakable and smooth inside. Easy to clean. Hygienic Thermos Double-Decked Steel Thermos Keeps Both Cold and Hot. Depending on room temperature, it keeps it hot for 12 hours and cold for up to 24 hours. Product Dimensions: Lower Diameter: , 14.00 Cm Upper Diameter: 7.50 Cm Height: 25.00 Cm