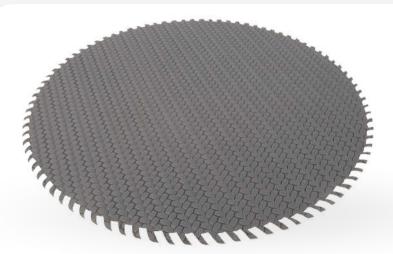

r. The handles are Stainless steel. It is cleaned with a wet cloth.



Fethiye Rectangular Tray

It measures 38x25x1 cm. real leather. The handles are Stainless steel. It is cleaned with a wet cloth.





Fethiye Mini Tray

It measures 25x18,5x1 cm.real leather. The handles are Stainless steel. It is cleaned with a wet cloth.









### Mini Tray

It measures 30x15 cm. It is cleaned with a wet cloth. It is real leather.



### Söğüt Large Tray

It is covered with real leather. It can be cleaned with wet cloth







#### Söğüt Medium Size Tray

It is real leather. It can be cleaned with a wet cloth.









Söğüt Small Size Tray

It is real leather. It can be cleaned with a wet cloth.



### Wallet Tray

It measures 22x22x5 cm. printed real leather. It is cleaned with a wet cloth.







#### Round Placemat

It is 36 cm in diameter. It is real leather.









### Rectangle Placemat

35x55 cm in size. real leather. can be cleaned with a wet cloth



#### Coaster

The coasters are 10 cm in diameter. They are made of real leather. They can be cleaned with a wet cloth.











#### Round Coaster

The coasters are 10 cm in diameter. They are made of real leather. They can be cleaned with a wet cloth.













## Square Coaster

It measures 11x11cm. It is real leather. It can be cleaned with a wet cloth.



#### Metal Straw Coaster

The coasters are 10 cm in diameter. They are made of real leather. They can be cleaned with a wet cloth.













## Salt-Pepper Shaker

It is covered with real leather. It is stainless steel. It can be cleaned with a wet cloth.