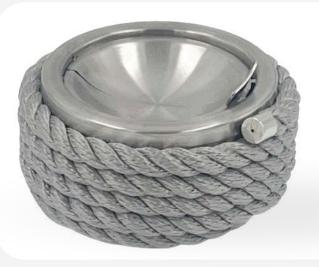

### Ashtray

Its diameter is 12 cm. It has a lid. Ashes do not fly away in the wind. It is stainless steel.

Double-Decked Steel Thermos 1.5 Liter Double Steel Both inside and outside are steel. It is unbreakable and smooth inside. Easy to clean. Hygienic Thermos Double-Decked Steel Thermos Keeps Both Cold and Hot. Depending on room temperature, it keeps it hot for 12 hours and cold for up to 24 hours. Product Dimensions: Lower Diameter: , 14.00 Cm Upper Diameter: 7.50 Cm Height: 25.00 Cm