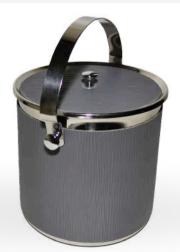

### Cooling Bucket

Top Diameter: 12 cm Bottom Diameter: 9 cm

Height: 11cm

- Made of 18/10 Cr-Ni stainless steel.
- It is resistant to corrosion.- It is recommended to wash
- by hand.

### İce Bucket

Diameter: 17cm Height: 17cm

It is made of 18/10 Cr-Ni

stainless steel.

- It is resistant to corrosion.
- Can be washed in the dishwasher.

### Small İce Bucket

#### Q 14 H 14 cm

- Made of 18/10 Cr-Ni stainless steel.
- It is resistant to corrosion.
- Can be washed in the dishwasher.
- Our products are covered by a 25-year warranty against manufacturing defects.