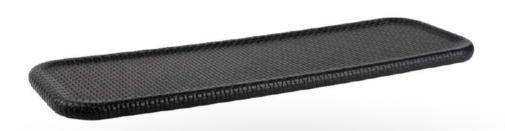

### Rectangle Placemat

35x55 cm in size. real leather. can be cleaned with a wet cloth