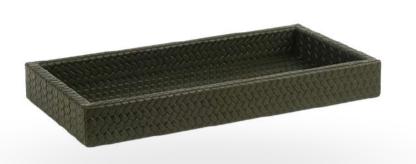

## Square Tray It measures 35x35x3.5

It measures 35x35x3.5 cm.real leather.. It is cleaned with a wet cloth

It measures 48x36x1 cm real leather. The handles are Stainless steel. It is cleaned with a wet cloth.