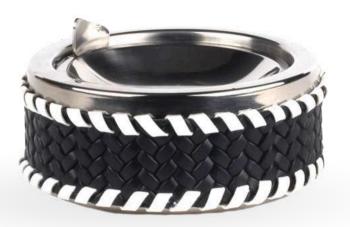

### Ashtray

Its diameter is 12 cm. It has a lid. Ashes do not fly away in the wind. It is stainless steel.

Double-Decked Steel Thermos 1.5 Liter Double Steel Both inside and outside are steel. It is unbreakable and smooth inside. Easy to clean. Hygienic Thermos Double-Decked Steel Thermos Keeps Both Cold and Hot. Depending on room temperature, it keeps it hot for 12 hours and cold for up to 24 hours. Product Dimensions: Lower Diameter: , 14.00 Cm Upper Diameter: 7.50 Cm Height: 25.00 Cm