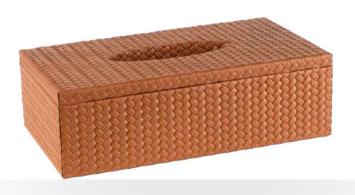

It is real leather. It is stainless steel. It can be cleaned with a wet cloth.

Rectangular Klenex Box

It measures 25x14x7.5 cm.
It is real leather.It is cleaned with a wet cloth.

Square Klenex Box
It measures
14x12.5x15.5 cm. real
leather. It is cleaned
with a wet cloth.

### Toothbrush Holder

It is real leather. It is stainless steel. It can be cleaned with a wet cloth.

Rectangular Klenex Box

It measures 25x14x7.5 cm.
It is real leather.It is cleaned with a wet cloth.