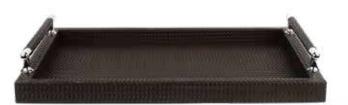

## Small Size Tray

It measures 45×32x3.5 cm. real leather. The handles are Stainless steel. It is cleaned with a wet cloth.