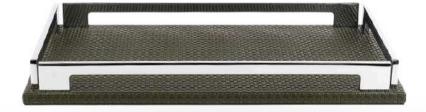

## Large Size Tray

It measures 50x37x3.5 cm.real leather. The handles are Stainless steel. It is cleaned with a wet cloth.