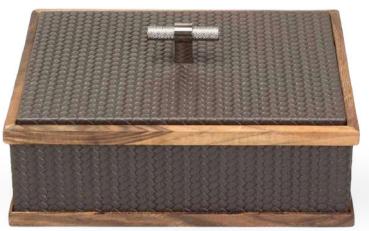

Walnut Framed Large Box

It measures 33x24x7 cm. The mesh is printed real leather. The frames are made of walnut wood. It is cleaned with a wet cloth.

Walnut Framed Small Box

27x19x5,5 cm. knitted printed is real leather. The frames are walnut wood. It can be cleaned with wet cloth.

Walnut Framed Square Box

It measures 27x27x7 cm. It is knitted printed real leather. The frames are made of walnut wood. It is cleaned with a wet cloth.

large box with mahogany lid

It measures 33x24x7 cm. The mesh is printed real leather. Mahogany lid. It is cleaned with a wet cloth.