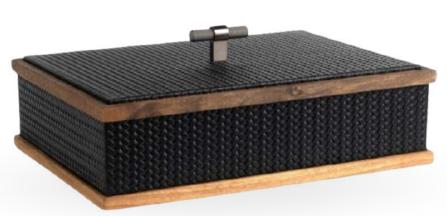

Walnut Framed Large Box

It measures 33x24x7 cm. The mesh is printed real leather. The frames are made of walnut wood. It is cleaned with a wet cloth.

Walnut Framed Small Box

27x19x5,5 cm. knitted printed is real leather. The frames are walnut wood. It can be cleaned with wet cloth.

Walnut Framed Square Box

It measures 27x27x7 cm. It is knitted printed real leather. The frames are made of walnut wood. It is cleaned with a wet cloth.

large box with mahogany lid

It measures 33x24x7 cm. The mesh is printed real leather. Mahogany lid. It is cleaned with a wet cloth.

Small Box with Mahogany Lid
27x19x5,5 cm. knitted printed
is real leather. Mahogany lid. It
can be cleaned with wet
cloth.

Square Box With Mahogany Lid

It measures 27x27x7 cm. It is knitted printed real leather. Mahogany lid. It is cleaned with a wet cloth.