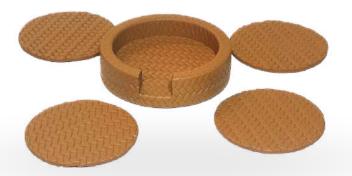

#### Coaster

The coasters are 10 cm in diameter. They are made of real leather. They can be cleaned with a wet cloth.

#### Round Coaster

The coasters are 10 cm in diameter. They are made of real leather. They can be cleaned with a wet cloth.