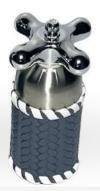

#### Toilet brush

It is covered with real leather. It is stainless steel. It can be cleaned with a wet cloth.

Cotton Pad Holder

It is real leather. It is stainless steel. It can be cleaned with a wet cloth.

### Toothbrush Holder

It is real leather. It is stainless steel. It can be cleaned with a wet cloth.

Rectangular Klenex Box

It measures 25x14x7.5 cm.
It is real leather.It is cleaned with a wet cloth.