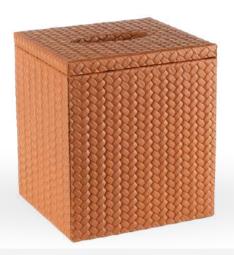

### Toothbrush Holder

It is real leather. It is stainless steel. It can be cleaned with a wet cloth.

Rectangular Klenex Box

It measures 25x14x7.5 cm.
It is real leather.It is cleaned with a wet cloth.