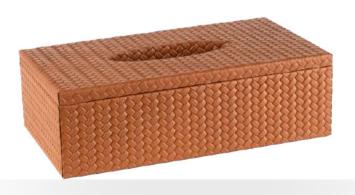

It is real leather. It is stainless steel. It can be cleaned with a wet cloth.

Rectangular Klenex Box

It measures 25x14x7.5 cm.
It is real leather.It is cleaned with a wet cloth.

Square Klenex Box
It measures
14x12.5x15.5 cm. real
leather. It is cleaned
with a wet cloth.