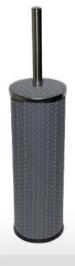

Towel Basket

It is 36 cm in diameter. It is real leather. It can be cleaned with a wet cloth

It is real leather. It is stainless steel. It can be cleaned with a wet cloth.5 It

Toilet brush

It is covered with real leather. It is stainless steel. It can be cleaned with a wet cloth.

#### Toilet brush

It is covered with real leather. It is stainless steel. It can be cleaned with a wet cloth.

Cotton Pad Holder

It is real leather. It is stainless steel. It can be cleaned with a wet cloth.