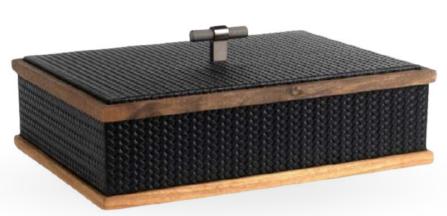

Walnut Framed Large Box

It measures 33x24x7 cm. The mesh is printed real leather. The frames are made of walnut wood. It is cleaned with a wet cloth.

Walnut Framed Small Box

27x19x5,5 cm. knitted printed is real leather. The frames are walnut wood. It can be cleaned with wet cloth.

Walnut Framed Square Box

It measures 27x27x7 cm. It is knitted printed real leather. The frames are made of walnut wood. It is cleaned with a wet cloth.

large box with mahogany lid

It measures 33x24x7 cm. The mesh is printed real leather. Mahogany lid. It is cleaned with a wet cloth.