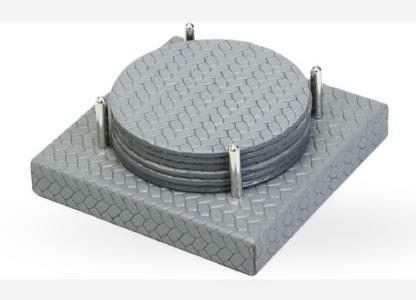

#### Coaster

The coasters are 10 cm in diameter. They are made of real leather. They can be cleaned with a wet cloth.

#### Round Coaster

The coasters are 10 cm in diameter. They are made of real leather. They can be cleaned with a wet cloth.

#### Metal Straw Coaster

The coasters are 10 cm in diameter. They are made of real leather. They can be cleaned with a wet cloth.