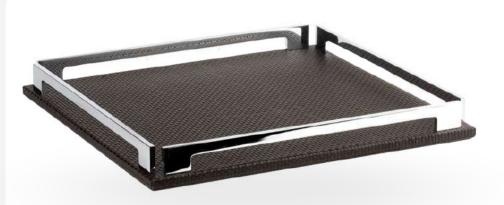

### Small Size Tray

It measures 45×32x3.5 cm. real leather. The handles are Stainless steel. It is cleaned with a wet cloth.