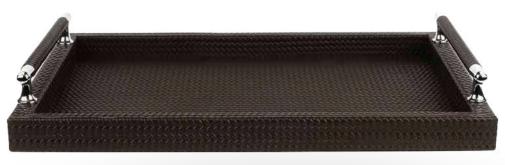

### Large Size Tray

It measures 50x37x3.5 cm.real leather. The handles are Stainless steel. It is cleaned with a wet cloth.