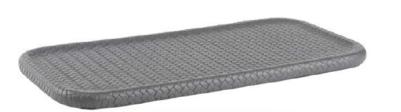

### Large Size Tray

It measures 50x37x3.5 cm.real leather. The handles are Stainless steel. It is cleaned with a wet cloth.