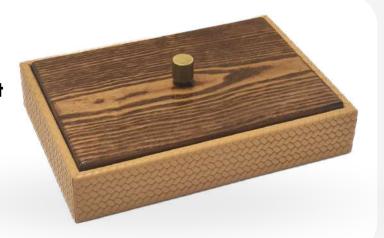

Walnut Framed Square Box

It measures 27x27x7 cm. It is knitted printed real leather. The frames are made of walnut wood. It is cleaned with a wet cloth.

large box with mahogany lid

It measures 33x24x7 cm. The mesh is printed real leather. Mahogany lid. It is cleaned with a wet cloth.

Small Box with Mahogany Lid
27x19x5,5 cm. knitted printed
is real leather. Mahogany lid. It
can be cleaned with wet
cloth.

Square Box With Mahogany Lid

It measures 27x27x7 cm. It is knitted printed real leather. Mahogany lid. It is cleaned with a wet cloth.