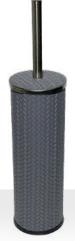

Towel Basket

It is 36 cm in diameter. It is real leather. It can be cleaned with a wet cloth

It is real leather. It is stainless steel. It can be cleaned with a wet cloth.5 It

Toilet brush

It is covered with real leather. It is stainless steel. It can be cleaned with a wet cloth.

#### Toilet brush

It is covered with real leather. It is stainless steel. It can be cleaned with a wet cloth.

Cotton Pad Holder

It is real leather. It is stainless steel. It can be cleaned with a wet cloth.