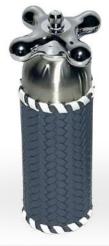

#### Toilet brush

It is covered with real leather. It is stainless steel. It can be cleaned with a wet cloth.

Cotton Pad Holder

It is real leather. It is stainless steel. It can be cleaned with a wet cloth.

### Toothbrush Holder

It is real leather. It is stainless steel. It can be cleaned with a wet cloth.

Rectangular Klenex Box

It measures 25x14x7.5 cm.
It is real leather.It is cleaned with a wet cloth.