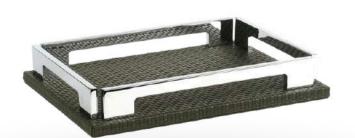

### Small Size Tray

It measures 45×32x3.5 cm. real leather. The handles are Stainless steel. It is cleaned with a wet cloth.