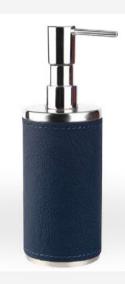

### Soap Dispenser

It is real leather. It is stainless steel. It can be cleaned with a wet cloth.

cloth.