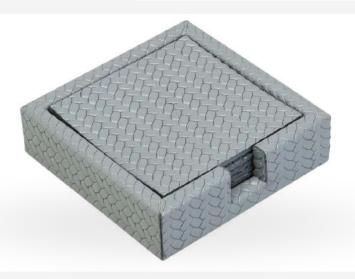

### Square Coaster

It measures 11x11cm. It is real leather. It can be cleaned with a wet cloth.