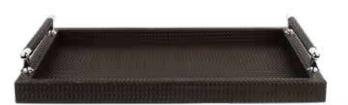

### Small Size Tray

It measures 45×32x3.5 cm. real leather. The handles are Stainless steel. It is cleaned with a wet cloth.