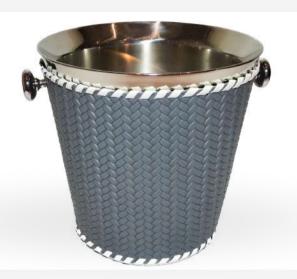

#### Cooling Bucket

Top Diameter: 12 cm Bottom Diameter: 9 cm

Height: 11cm

- Made of 18/10 Cr-Ni stainless steel.
- It is resistant to corrosion.- It is recommended to wash
- by hand.

#### İce Bucket

Diameter: 17cm Height: 17cm

It is made of 18/10 Cr-Ni

stainless steel.

- It is resistant to corrosion.
- Can be washed in the dishwasher.

#### Small İce Bucket

#### Q 14 H 14 cm

- Made of 18/10 Cr-Ni stainless steel.
- It is resistant to corrosion.
- Can be washed in the dishwasher.
- Our products are covered by a 25-year warranty against manufacturing defects.