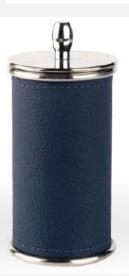

#### Toilet brush

It is covered with real leather. It is stainless steel. It can be cleaned with a wet cloth.

Cotton Pad Holder

It is real leather. It is stainless steel. It can be cleaned with a wet cloth.