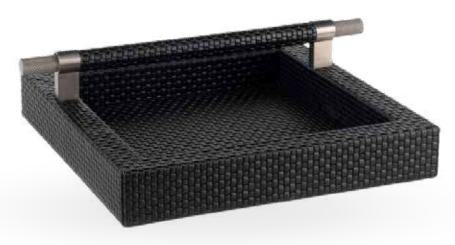

### Napkin Holder

It measures 21.5x21.5x3.5 cm. real leather. The handles are Stainless steel. It is cleaned with a wet cloth.