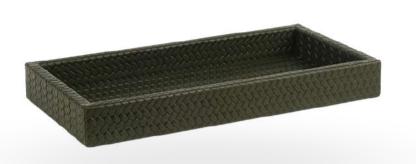

### Napkin Holder

It measures 21.5x21.5x3.5 cm. real leather. The handles are Stainless steel. It is cleaned with a wet cloth.