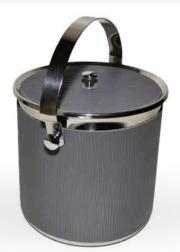

#### İce Bucket

Diameter: 17cm Height: 17cm

It is made of 18/10 Cr-Ni

stainless steel.

- It is resistant to corrosion.
- Can be washed in the dishwasher.