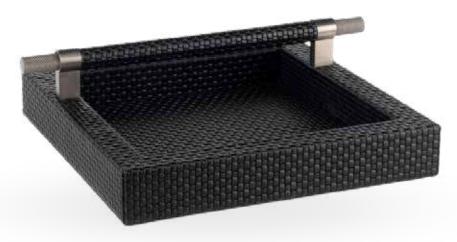

### Napkin Holder

It measures 21.5x21.5x3.5 cm. real leather. The handles are Stainless steel. It is cleaned with a wet cloth.