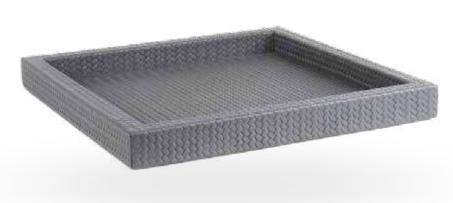

### Square Tray It measures 35x35x3.5

It measures 35x35x3.5 cm.real leather.. It is cleaned with a wet cloth

It measures 48x36x1 cm real leather. The handles are Stainless steel. It is cleaned with a wet cloth.