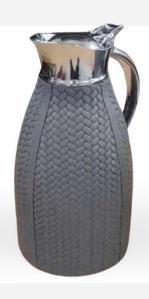

#### Ashtray

Its diameter is 12 cm. It has a lid. Ashes do not fly away in the wind. It is stainless steel.

Double-Decked Steel Thermos 1.5 Liter Double Steel Both inside and outside are steel. It is unbreakable and smooth inside. Easy to clean. Hygienic Thermos Double-Decked Steel Thermos Keeps Both Cold and Hot. Depending on room temperature, it keeps it hot for 12 hours and cold for up to 24 hours. Product Dimensions: Lower Diameter: , 14.00 Cm Upper Diameter: 7.50 Cm Height: 25.00 Cm