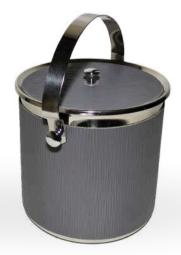

#### Small İce Bucket

#### Q 14 H 14 cm

- Made of 18/10 Cr-Ni stainless steel.
- It is resistant to corrosion.
- Can be washed in the dishwasher.
- Our products are covered by a 25-year warranty against manufacturing defects.