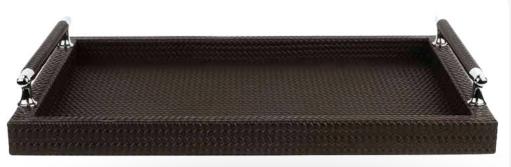

### Large Size Tray

It measures 50x37x3.5 cm.real leather. The handles are Stainless steel. It is cleaned with a wet cloth.