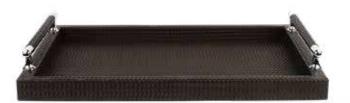

### Small Size Tray

It measures 45×32x3.5 cm. real leather. The handles are Stainless steel. It is cleaned with a wet cloth.