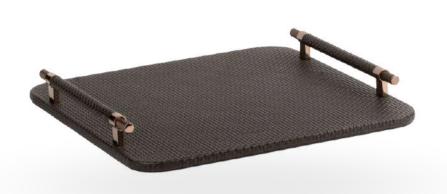

### Napkin Holder

It measures 21.5x21.5x3.5 cm. real leather. The handles are Stainless steel. It is cleaned with a wet cloth.