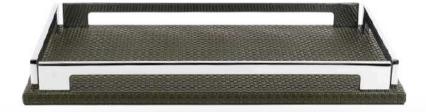

### Large Size Tray

It measures 50x37x3.5 cm.real leather. The handles are Stainless steel. It is cleaned with a wet cloth.