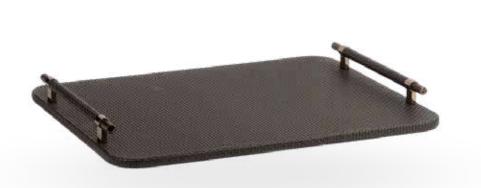

### Large Size Tray

It measures 50x37x3.5 cm.real leather. The handles are Stainless steel. It is cleaned with a wet cloth.