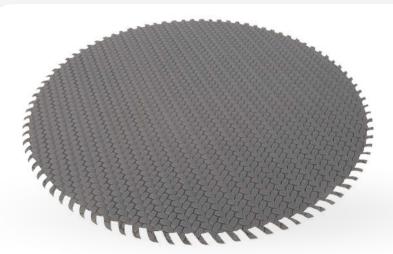

The handles are Stainless steel. It is cleaned with a wet cloth.



Fethiye Rectangular Tray

It measures 38x25x1 cm. real leather. The handles are Stainless steel. It is cleaned with a wet cloth.





Fethiye Mini Tray

It measures 25x18,5x1 cm.real leather. The handles are Stainless steel. It is cleaned with a wet cloth.









### Mini Tray

It measures 30x15 cm. It is cleaned with a wet cloth. It is real leather.



#### Söğüt Large Tray

It is covered with real leather. It can be cleaned with wet cloth







#### Söğüt Medium Size Tray

It is real leather. It can be cleaned with a wet cloth.









Söğüt Small Size Tray

It is real leather. It can be cleaned with a wet cloth.



#### Wallet Tray

It measures 22x22x5 cm. printed real leather. It is cleaned with a wet cloth.







#### Round Placemat

It is 36 cm in diameter. It is real leather.









#### Rectangle Placemat

35x55 cm in size. real leather. can be cleaned with a wet cloth



#### Coaster

The coasters are 10 cm in diameter. They are made of real leather. They can be cleaned with a wet cloth.











#### Round Coaster

The coasters are 10 cm in diameter. They are made of real leather. They can be cleaned with a wet cloth.













### Square Coaster

It measures 11x11cm. It is real leather. It can be cleaned with a wet cloth.



#### Metal Straw Coaster

The coasters are 10 cm in diameter. They are made of real leather. They can be cleaned with a wet cloth.













### Salt-Pepper Shaker

It is covered with real leather. It is stainless steel. It can be cleaned with a wet cloth.