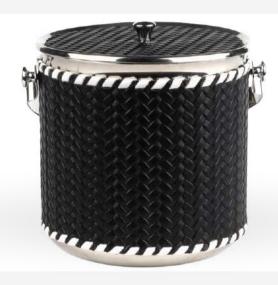

#### İce Bucket

Diameter: 17cm Height: 17cm

It is made of 18/10 Cr-Ni

stainless steel.

- It is resistant to corrosion.
- Can be washed in the dishwasher.