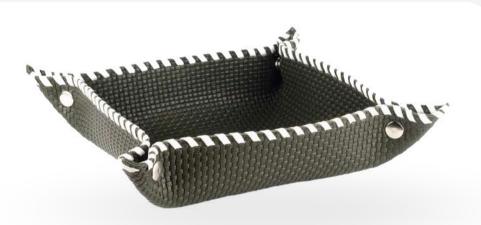

Bodrum Large Size Tray

It measures 51x51x1 cm.lt is real leather. Metals are Stainless steel. It is cleaned with a wet cloth.

Bodrum Square Tray

It measures 37x37x1 cm. real leather. The handles are Stainless steel. It is cleaned with a wet cloth.