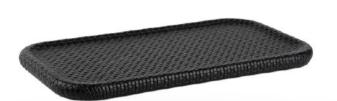

### Small Size Tray

It measures 45×32x3.5 cm. real leather. The handles are Stainless steel. It is cleaned with a wet cloth.