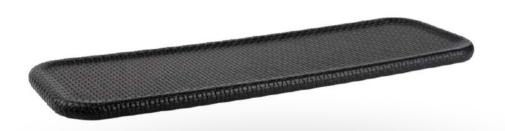

### Mini Tray

It measures 30x15 cm. It is cleaned with a wet cloth. It is real leather.