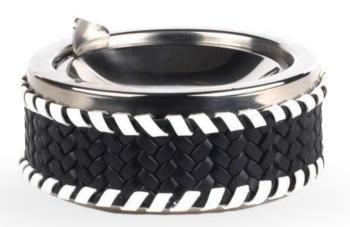

#### Ashtray

Its diameter is 12 cm. It has a lid. Ashes do not fly away in the wind. It is stainless steel.

Double-Decked Steel Thermos 1.5 Liter Double Steel Both inside and outside are steel. It is unbreakable and smooth inside. Easy to clean. Hygienic Thermos Double-Decked Steel Thermos Keeps Both Cold and Hot. Depending on room temperature, it keeps it hot for 12 hours and cold for up to 24 hours. Product Dimensions: Lower Diameter: , 14.00 Cm Upper Diameter: 7.50 Cm Height: 25.00 Cm