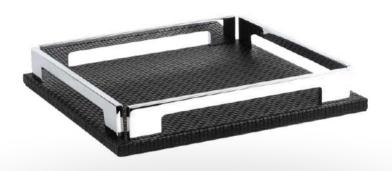

### Square Tray It measures 35x35x3.5

It measures 35x35x3.5 cm.real leather.. It is cleaned with a wet cloth

It measures 48x36x1 cm real leather. The handles are Stainless steel. It is cleaned with a wet cloth.