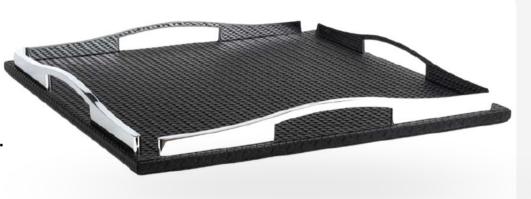

### Large Size Tray

It measures 50x37x3.5 cm.real leather. The handles are Stainless steel. It is cleaned with a wet cloth.