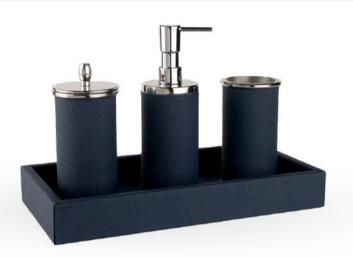

Bathroom Set
It is real leather.
Metals are
Stainless steel. It is
cleaned with a wet

### Soap Dispenser

It is real leather. It is stainless steel. It can be cleaned with a wet cloth.

cloth.

#### Toilet brush

It is covered with real leather. It is stainless steel. It can be cleaned with a wet cloth.

Cotton Pad Holder

It is real leather. It is stainless steel. It can be cleaned with a wet cloth.